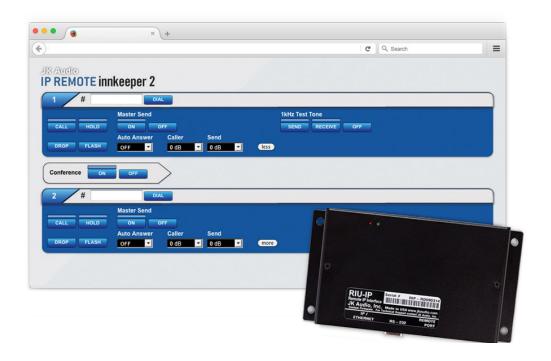

## Remote Control of innkeeper Digital

**Hybrids via the Web.** The RIU-IP is a remote control interface designed for the new innkeeper 1x, innkeeper 2, and innkeeper 4 digital hybrids. This unit contains a web server which allows the user to send and receive control data through their web browser.

RIU-IP can be connected to the user's computer NIC card for direct control, to a switch or hub for network control, or to an ethernet port with internet access for control from anywhere in the world.